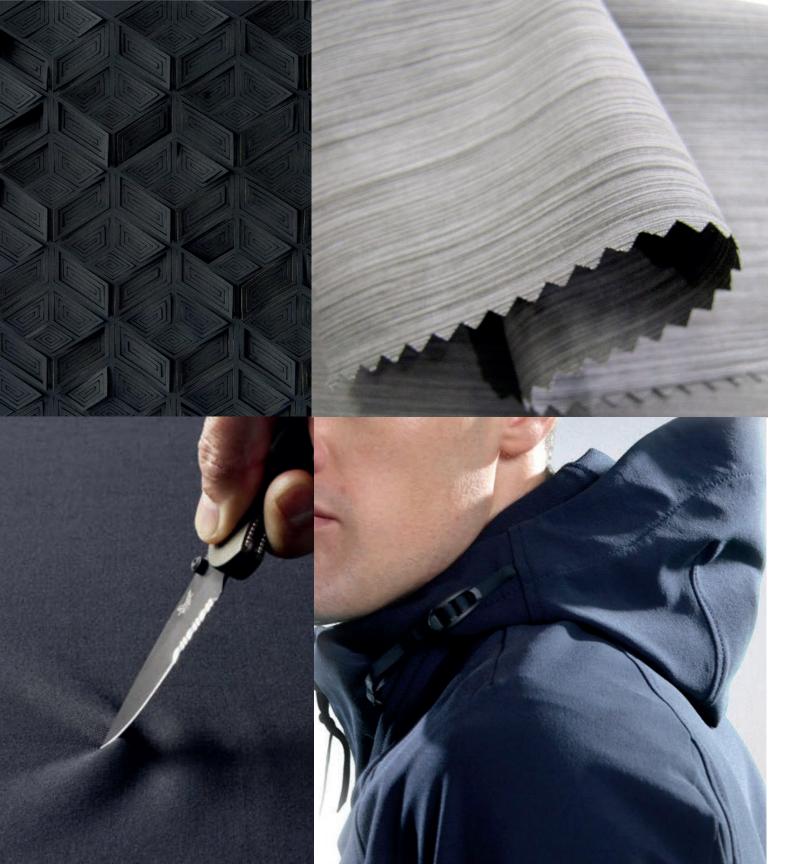

#### **ANORAK STORM JACKET**

- LTW NEOPRENE WITH DRW COATING
- BONDED TAPING
- CLEAN BONDED INSIDE SEAMS
- CLEAN FRONT ZIP POCKETS
- REFLECTIVE NEOPRENE ZIPPER GARAGE
- REFLECTIVE TRANSPARENT TAPING
- BUNGEE CORD AND TOGGLE
- REFLECTIVE LOOP LABEL BRANDING
- VELCRO TABS

### **COLD WEATHER PRIMALOFT JACKET**

- 100% POLYESTER TWILL W/ DWR COATING
- PRIMALOFT FILL
- LASER QUILTED FLEECE LININ
- HIDDEN SNAP FRONT PLACKET W/ ZIPPER
- GUSSET POCKET W/ SIDE ZIPPER
- CLEAN FINISHED INSIDE SEAMS
- REFLECTIVE LOOP LABEL BRANDING
- TRANSPARENT REFLECTIVE TAPING