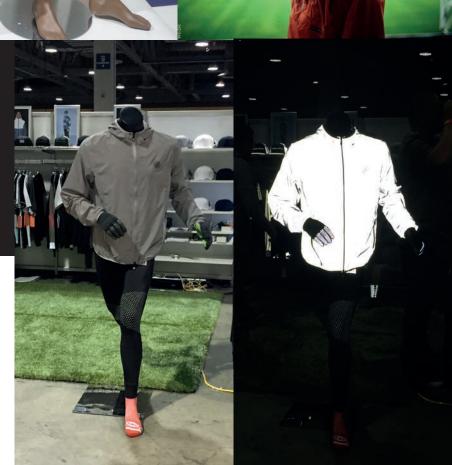

### **REFLECTIVE RUNNING VEST**

- 100% NYLON
- PRIMALOFT TECHNOLOGY SETS THE STANDARD IN COMFORT FOR ANY CONDITION.
- WARMTH WITHOUT BULK COMPRESSIBILITY THAT MIMICS GOOSE DOWN.
- LIGHTWEIGHT SOFTNESS
- WATER RESISTANCE
- PERFORATED QUILTING
- REFLECTIVE BODY FABRIC