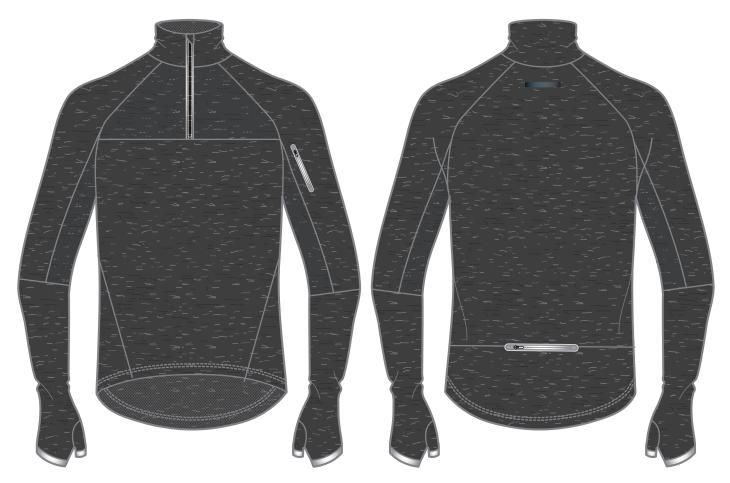

### L/S RUNNING TOP

- 100% POLY FLEECE JACQUARD
- HEX TECHNOLOGY
- LIGHTWEIGHT OUTER SHELL W/ SPEEDWICK TECHNOLOGY
- BRUSHED PERFORMANCE FLEECE IN JACQUARD HEX PATTERN FOR WARMTH AND AIR FLOW
- REFLECTIVE TRIMS