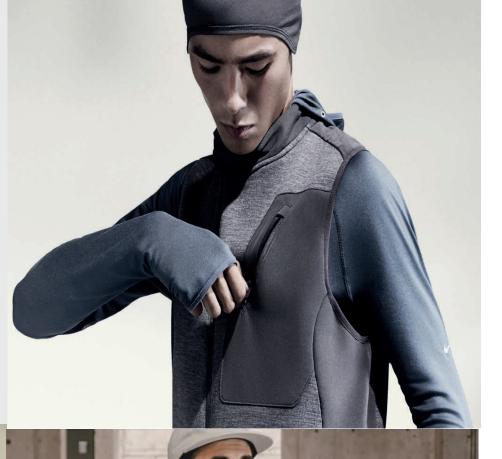

### **REFLECTIVE RUNNING VEST**

- 100% NYLON
- PRIMALOFT TECHNOLOGY SETS THE STANDARD IN COMFORT FOR ANY CONDITION.
- WARMTH WITHOUT BULK COMPRESSIBILITY THAT MIMICS GOOSE DOWN.
- LIGHTWEIGHT SOFTNESS
- WATER RESISTANCE
- PERFORATED QUILTING
- REFLECTIVE BODY FABRIC