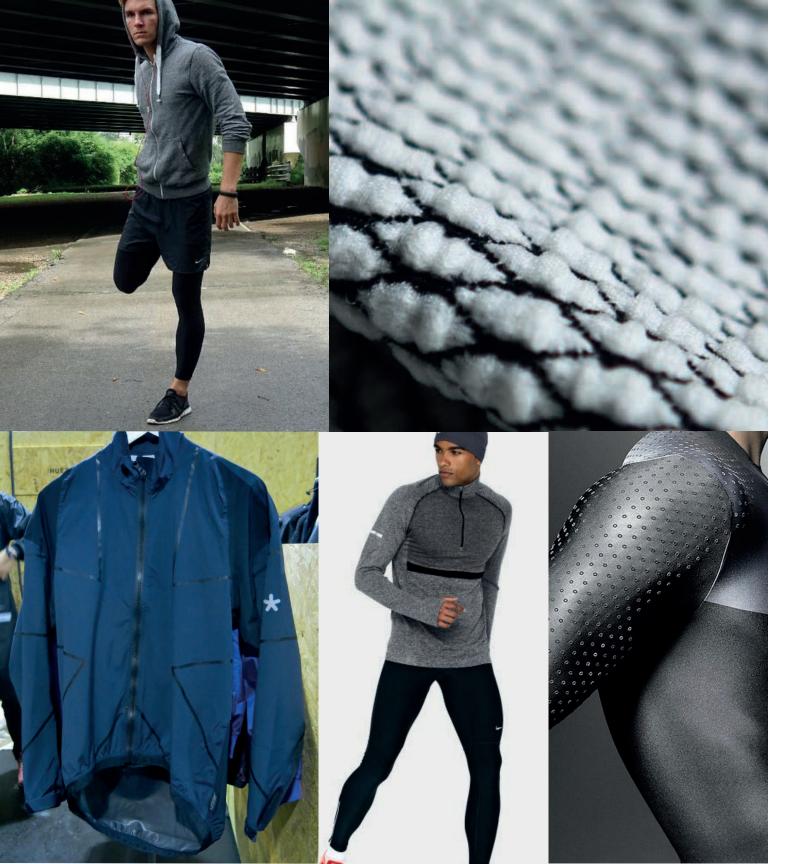

### L/S RUNNING TOP

- 100% POLY FLEECE JACQUARD
- HEX TECHNOLOGY
- LIGHTWEIGHT OUTER SHELL W/ SPEEDWICK TECHNOLOGY
- BRUSHED PERFORMANCE FLEECE IN JACQUARD HEX PATTERN FOR WARMTH AND AIR FLOW
- REFLECTIVE TRIMS

#### **RUNNING TIGHT**

- 94% POLY/ 6% SPANDEX
- OUTLAST TECHNOLOGY HEAT MANAGEMENT TECHNOLOGY ORIGINALLY
   DEVELOPED FOR NASA THAT ENABLES MATERIALS TO ABSORB, STORE & RELEASE
   HEAT.
- BODY CONTOURING
- REFLECTIVE TRIMS

### **REFLECTIVE RUNNING VEST**

- 100% NYLON
- PRIMALOFT TECHNOLOGY SETS THE STANDARD IN COMFORT FOR ANY CONDITION.
- WARMTH WITHOUT BULK COMPRESSIBILITY THAT MIMICS GOOSE DOWN.
- LIGHTWEIGHT SOFTNESS
- WATER RESISTANCE
- PERFORATED QUILTING
- REFLECTIVE BODY FABRIC