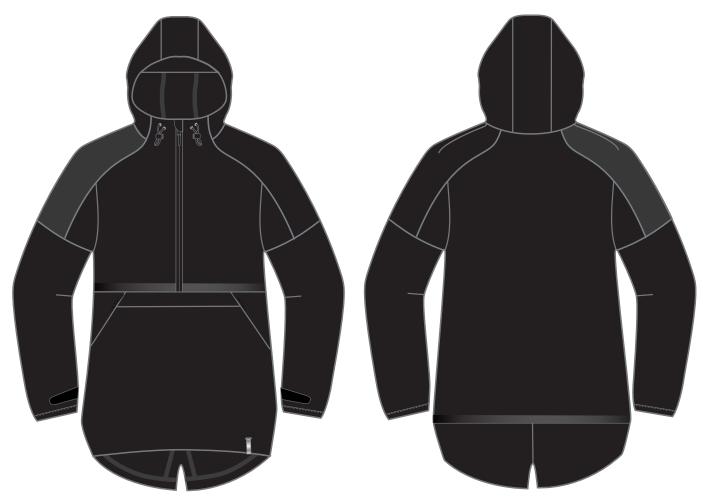

#### **ANORAK STORM JACKET**

- LTW NEOPRENE WITH DRW COATING
- BONDED TAPING
- CLEAN BONDED INSIDE SEAMS
- CLEAN FRONT ZIP POCKETS
- REFLECTIVE NEOPRENE ZIPPER GARAGE
- REFLECTIVE TRANSPARENT TAPING
- BUNGEE CORD AND TOGGLE
- REFLECTIVE LOOP LABEL BRANDING
- VELCRO TABS