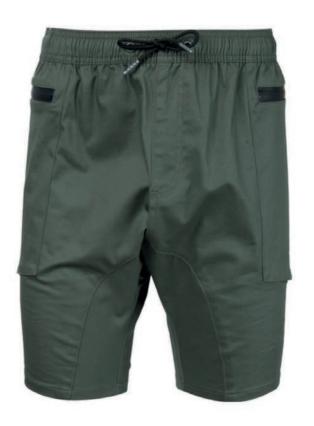

### **3/4" 2 IN ONE SHORT**

- 82% POLYESTER 16% EL STRETCH TWILL W/ WR COATING
- 100% NYLON BRUSHED SINGLE JERSEY
- 100% POLY SUEDED EXPOSED BACK WAISTBAND
- HIDDE BACK POCKET WITH INVISIBLE ZIPPER
- INSIDE CARD POCKET ON TIGHT WAISTBAND
- CLEAN FINISHED INSIDE SEAMS
- REFLECTIVE LOOP LABEL BRANDING
- TRANSPARENT REFLECTIVE TAPING