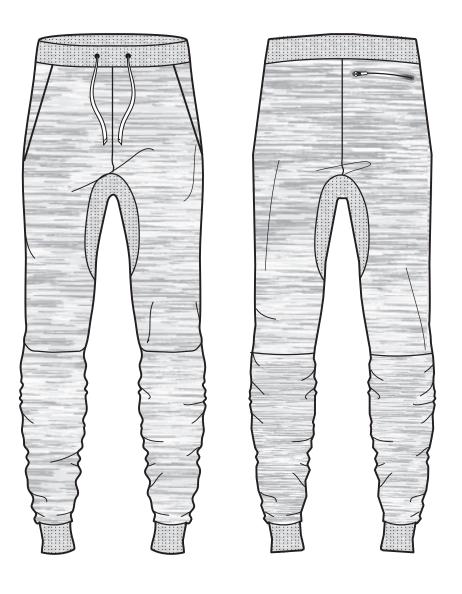

#### **RUNNING JOGGER**

- 100% POLY
- HEX TECHNOLOGY
- LIGHTWEIGHT OUTER SHELL W/ SPEEDWICK TECHNOLOGY
- BRUSHED PERFORMANCE FLEECE IN JACQUARD HEX PATTERN FOR WARMTH AND AIR FLOW
- REFLECTIVE TRIMS