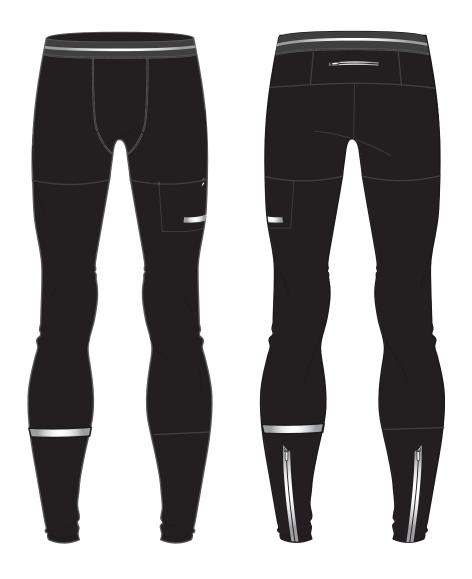

#### **RUNNING TIGHT**

- 94% POLY/ 6% SPANDEX
- OUTLAST TECHNOLOGY HEAT MANAGEMENT TECHNOLOGY ORIGINALLY
   DEVELOPED FOR NASA THAT ENABLES MATERIALS TO ABSORB, STORE & RELEASE
   HEAT.
- BODY CONTOURING
- REFLECTIVE TRIMS