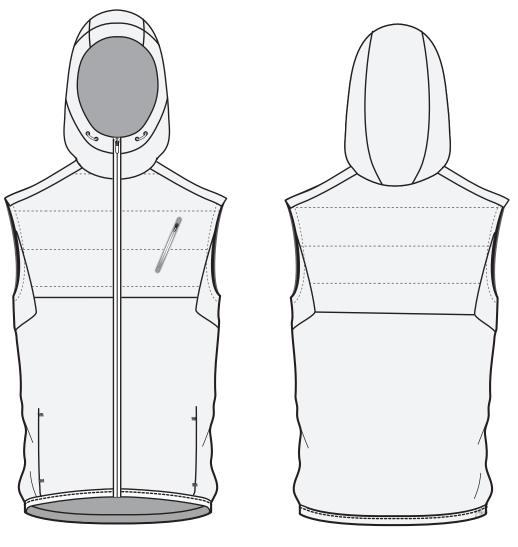

### **REFLECTIVE RUNNING VEST**

- 100% NYLON
- PRIMALOFT TECHNOLOGY SETS THE STANDARD IN COMFORT FOR ANY CONDITION.
- WARMTH WITHOUT BULK COMPRESSIBILITY THAT MIMICS GOOSE DOWN.
- LIGHTWEIGHT SOFTNESS
- WATER RESISTANCE
- PERFORATED QUILTING
- REFLECTIVE BODY FABRIC