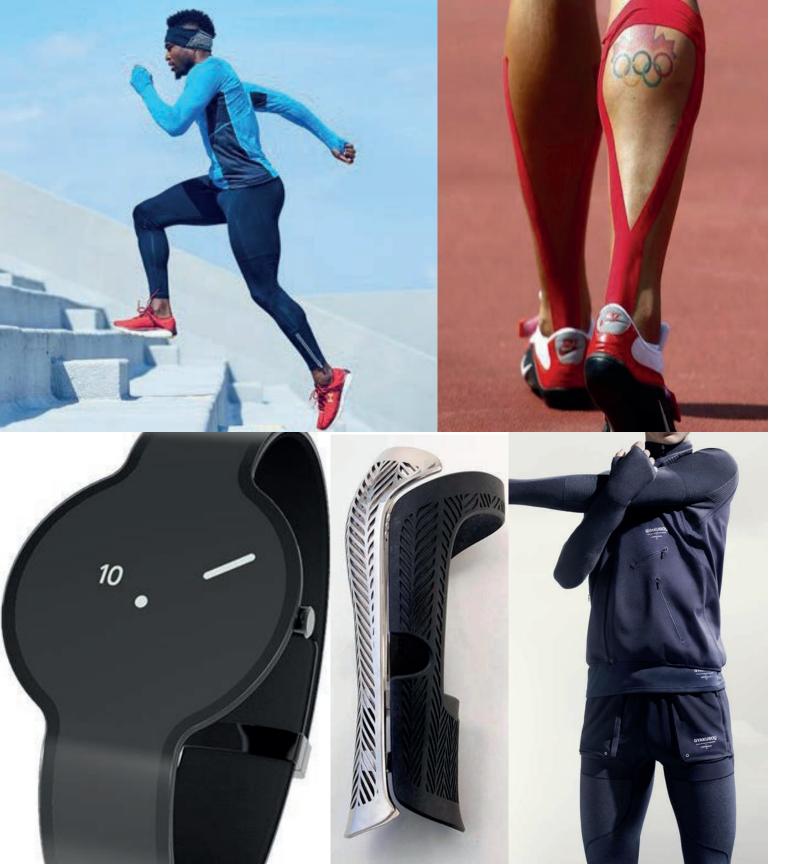

# CRAFTED IN SPORT

- Sporty StaplesIntuitive Comfort
- •Paired Back
- CraftmanshipAthletic Performance

- Performance TechnologiesTextured FabricsReflectivityPerforated

### L/S RUNNING TOP

- 100% POLY FLEECE JACQUARD
- HEX TECHNOLOGY
- LIGHTWEIGHT OUTER SHELL W/ SPEEDWICK TECHNOLOGY
- BRUSHED PERFORMANCE FLEECE IN JACQUARD HEX PATTERN FOR WARMTH AND AIR FLOW
- REFLECTIVE TRIMS

#### **RUNNING JOGGER**

- 100% POLY
- HEX TECHNOLOGY
- LIGHTWEIGHT OUTER SHELL W/ SPEEDWICK TECHNOLOGY
- BRUSHED PERFORMANCE FLEECE IN JACQUARD HEX PATTERN FOR WARMTH AND AIR FLOW
- REFLECTIVE TRIMS

#### **RUNNING TIGHT**

- 94% POLY/ 6% SPANDEX
- OUTLAST TECHNOLOGY HEAT MANAGEMENT TECHNOLOGY ORIGINALLY
   DEVELOPED FOR NASA THAT ENABLES MATERIALS TO ABSORB, STORE & RELEASE
   HEAT.
- BODY CONTOURING
- REFLECTIVE TRIMS

### **REFLECTIVE RUNNING VEST**

- 100% NYLON
- PRIMALOFT TECHNOLOGY SETS THE STANDARD IN COMFORT FOR ANY CONDITION.
- WARMTH WITHOUT BULK COMPRESSIBILITY THAT MIMICS GOOSE DOWN.
- LIGHTWEIGHT SOFTNESS
- WATER RESISTANCE
- PERFORATED QUILTING
- REFLECTIVE BODY FABRIC