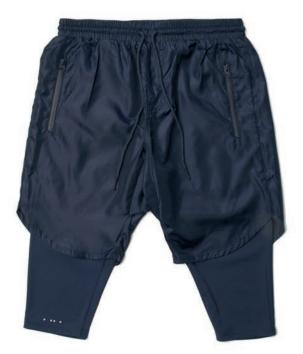

### **3/4" 2 IN ONE SHORT**

- 82% POLYESTER 16% EL STRETCH TWILL W/ WR COATING
- 100% NYLON BRUSHED SINGLE JERSEY
- 100% POLY SUEDED EXPOSED BACK WAISTBAND
- HIDDE BACK POCKET WITH INVISIBLE ZIPPER
- INSIDE CARD POCKET ON TIGHT WAISTBAND
- CLEAN FINISHED INSIDE SEAMS
- REFLECTIVE LOOP LABEL BRANDING
- TRANSPARENT REFLECTIVE TAPING