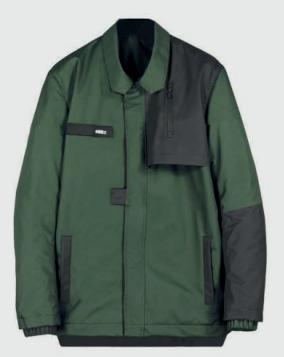

### **COLD WEATHER PRIMALOFT JACKET**

- 100% POLYESTER TWILL W/ DWR COATING
- PRIMALOFT FILL
- LASER QUILTED FLEECE LININ
- HIDDEN SNAP FRONT PLACKET W/ ZIPPER
- GUSSET POCKET W/ SIDE ZIPPER
- CLEAN FINISHED INSIDE SEAMS
- REFLECTIVE LOOP LABEL BRANDING
- TRANSPARENT REFLECTIVE TAPING