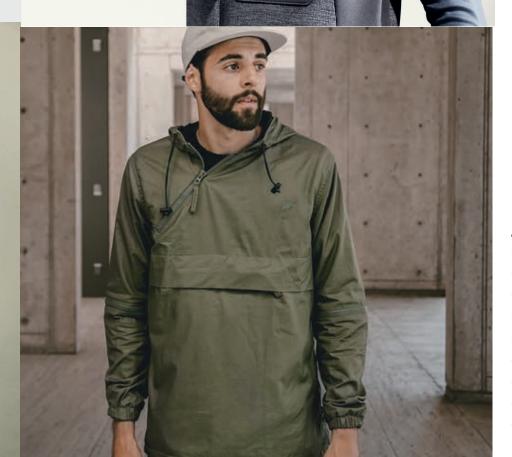

#### **ANORAK STORM JACKET**

- LTW NEOPRENE WITH DRW COATING
- BONDED TAPING
- CLEAN BONDED INSIDE SEAMS
- CLEAN FRONT ZIP POCKETS
- REFLECTIVE NEOPRENE ZIPPER GARAGE
- REFLECTIVE TRANSPARENT TAPING
- BUNGEE CORD AND TOGGLE
- REFLECTIVE LOOP LABEL BRANDING
- VELCRO TABS