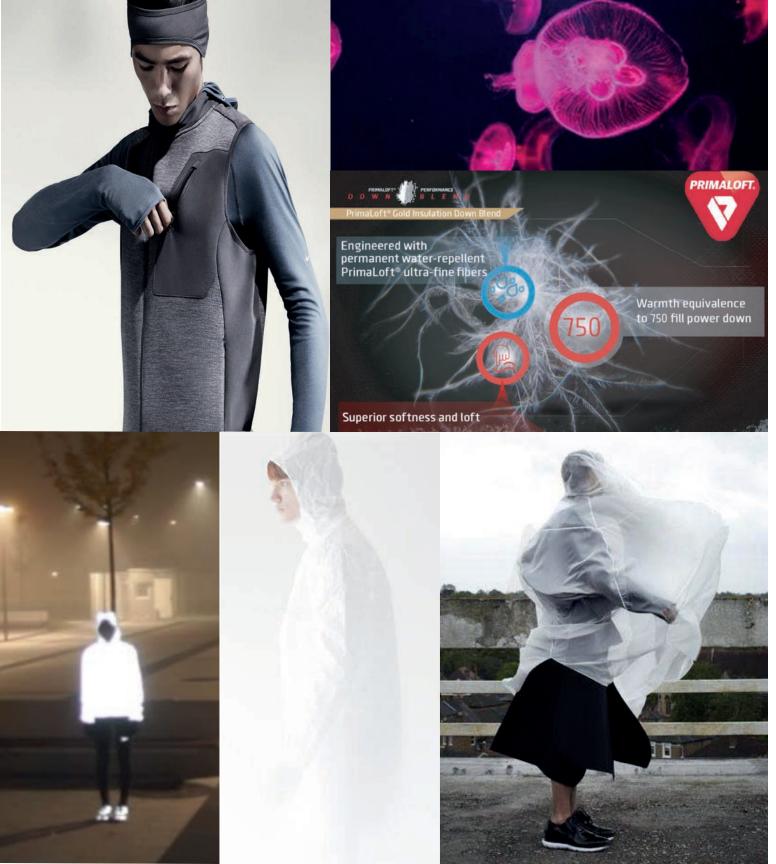

### **REFLECTIVE RUNNING VEST**

- 100% NYLON
- PRIMALOFT TECHNOLOGY SETS THE STANDARD IN COMFORT FOR ANY CONDITION.
- WARMTH WITHOUT BULK COMPRESSIBILITY THAT MIMICS GOOSE DOWN.
- LIGHTWEIGHT SOFTNESS
- WATER RESISTANCE
- PERFORATED QUILTING
- REFLECTIVE BODY FABRIC

## **FW17 OUTERWEAR**

#### **ANORAK STORM JACKET**

- LTW NEOPRENE WITH DRW COATING
- BONDED TAPING
- CLEAN BONDED INSIDE SEAMS
- CLEAN FRONT ZIP POCKETS
- REFLECTIVE NEOPRENE ZIPPER GARAGE
- REFLECTIVE TRANSPARENT TAPING
- BUNGEE CORD AND TOGGLE
- REFLECTIVE LOOP LABEL BRANDING
- VELCRO TABS

### **COLD WEATHER PRIMALOFT JACKET**

- 100% POLYESTER TWILL W/ DWR COATING
- PRIMALOFT FILL
- LASER QUILTED FLEECE LININ
- HIDDEN SNAP FRONT PLACKET W/ ZIPPER
- GUSSET POCKET W/ SIDE ZIPPER
- CLEAN FINISHED INSIDE SEAMS
- REFLECTIVE LOOP LABEL BRANDING
- TRANSPARENT REFLECTIVE TAPING