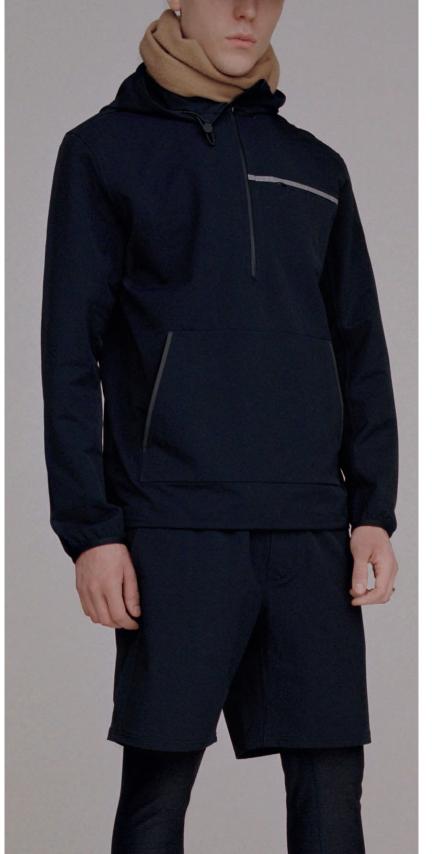

#### **ANORAK STORM JACKET**

- LTW NEOPRENE WITH DRW COATING
- BONDED TAPING
- CLEAN BONDED INSIDE SEAMS
- CLEAN FRONT ZIP POCKETS
- REFLECTIVE NEOPRENE ZIPPER GARAGE
- REFLECTIVE TRANSPARENT TAPING
- BUNGEE CORD AND TOGGLE
- REFLECTIVE LOOP LABEL BRANDING
- VELCRO TABS