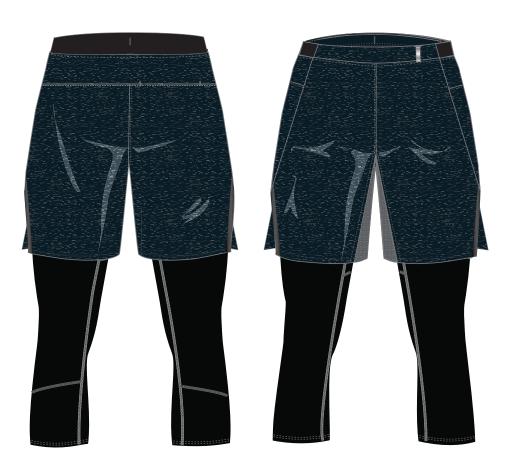

### **3/4" 2 IN ONE SHORT**

- 82% POLYESTER 16% EL STRETCH TWILL W/ WR COATING
- 100% NYLON BRUSHED SINGLE JERSEY
- 100% POLY SUEDED EXPOSED BACK WAISTBAND
- HIDDE BACK POCKET WITH INVISIBLE ZIPPER
- INSIDE CARD POCKET ON TIGHT WAISTBAND
- CLEAN FINISHED INSIDE SEAMS
- REFLECTIVE LOOP LABEL BRANDING
- TRANSPARENT REFLECTIVE TAPING