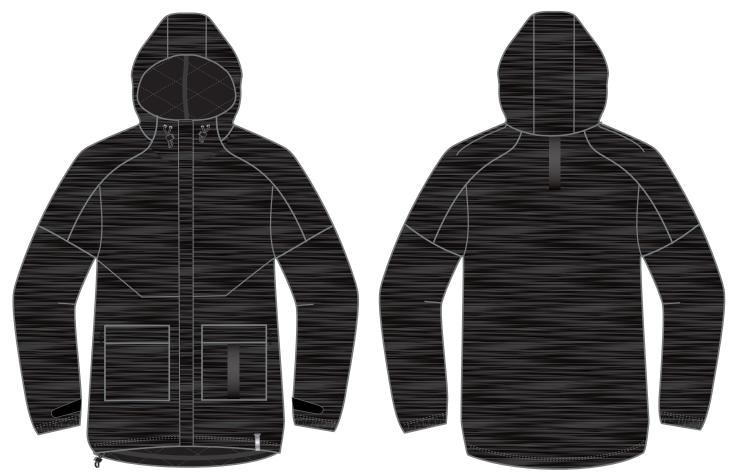

### **COLD WEATHER PRIMALOFT JACKET**

- 100% POLYESTER TWILL W/ DWR COATING
- PRIMALOFT FILL
- LASER QUILTED FLEECE LININ
- HIDDEN SNAP FRONT PLACKET W/ ZIPPER
- GUSSET POCKET W/ SIDE ZIPPER
- CLEAN FINISHED INSIDE SEAMS
- REFLECTIVE LOOP LABEL BRANDING
- TRANSPARENT REFLECTIVE TAPING